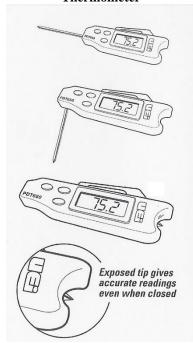

#### **DPT2-S Turf-Tec Digital Pocket** Thermometer

#### OPERATION

On/Off: Powers instrument on or off. MIN/MAX: Displays the minimum (1st press) or the maximum (2nd press).

#### °F / °C changes measuring mode. **GENERAL**

- -58 to 572°F (-50 to 300°C)
- Built-in magnetic mount
- MIN/MAX record
- Auto power off • Large easy to read Display
- Three year limited warranty

### SPECIFICATIONS

Temperature Range: -58° to 572°F (-50 to +300°C)

Accuracy: +/- 1.8°F or +/- 1°C Resolution:  $0.1^{\circ}$  to  $19.9^{\circ} \sim +199.9^{\circ}$ 

Update Rate: Approximately 1 second Auto Power Off Approximately 1 hour