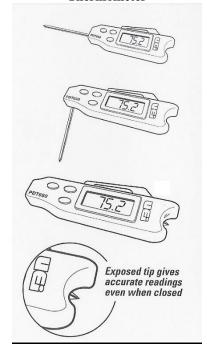

#### **DPT2-S Turf-Tec Digital Pocket Thermometer**

#### **OPERATION**

On/Off: Powers instrument on or off. MIN/MAX: Displays the minimum (1st press) or the maximum (2nd press). °F / °C changes measuring mode.

#### **GENERAL**

- -58 to 572°F (-50 to 300°C)
- Built-in magnetic mount
- MIN/MAX record
- Auto power off
- Large easy to read Display
- Three year limited warranty

#### **SPECIFICATIONS**

Temperature Range: -58° to 572°F

 $(-50 \text{ to } +300^{\circ}\text{C})$ 

Accuracy: +/- 1.8°F or +/- 1°C Resolution:  $0.1^{\circ}$  to  $19.9^{\circ} \sim +199.9^{\circ}$ 

Update Rate: Approximately 1 second