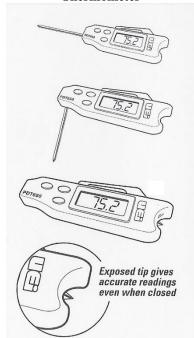

#### **DPT2-S Turf-Tec Digital Pocket Thermometer**

#### OPERATION

On/Off: Powers instrument on or off. MIN/MAX: Displays the minimum (1st press) or the maximum (2nd press).

°F / °C changes measuring mode.

#### **GENERAL**

- -58 to 572°F (-50 to 300°C)
- Built-in magnetic mount
- MIN/MAX record
- Auto power off
- Large easy to read Display
- · Three year limited warranty

#### **SPECIFICATIONS**

Temperature Range: -58° to 572°F  $(-50 \text{ to } +300^{\circ}\text{C})$ 

Accuracy: +/- 1.8°F or +/- 1°C Resolution:  $0.1^{\circ}$  to  $19.9^{\circ} \sim +199.9^{\circ}$ 

Update Rate: Approximately 1 second Auto Power Off Approximately 1 hour